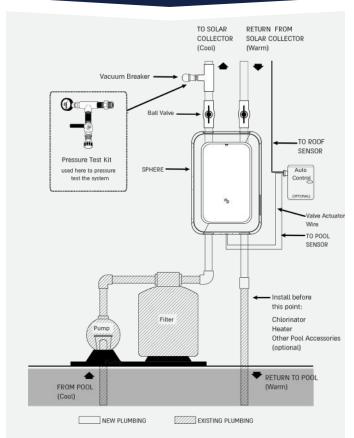

#### **FEATURES & BENEFITS**

- Factory-built solar pool heating interconnection unit that takes the place of field-installed plumbing at the equipment pad
  - > 2" Sch. 40 PVC plumbing
  - > Union fitting connections
  - > Check valve
  - > Non-positive seal 3-way diverter valve with actuator motor
  - Pre-installed water temperature sensor with included roof temperature sensor
- » Pressure tested to guarantee zero leaks
- Easily mount to a wall or stand with the included mounting bracket.
- » Sleek enclosure hides all plumbing components
- » Magnetically secured access panel provided quick, tool-less access
- » Ready to connect to any solar pool heating controller or pool automation system
- » Reduces 12+ plumbing connections to four
- » Estimated time savings of 2+ hours to reduce installation times and manhours
- » Onboard, proprietary controller to be available soon

## **CONNECTING TO THE POOL EQUIPMENT**

# Traditional Method

**SPHERE** 

### **REQUIRED COMPONENTS**

. . . . . . . . . . . .

| Traditional Method   | SPHERE |
|----------------------|--------|
| 6 ft. Pvc Pipe       | /      |
| 2 Pvc Elbows         | /      |
| Pvc Tee              | /      |
| Pvc Check Valve      | /      |
| 3-way Diverter Valve | /      |
| Valve Actuator       | /      |
| Temperature Sensors  | /      |
| Gear Clamps          | /      |
| 4 Pipe Straps        | /      |

|                                                  | Traditional Method | SPHERE  |
|--------------------------------------------------|--------------------|---------|
| Plumbing Connections                             | 12 +               | 4       |
| Installation Time                                | 2-3 hours          | 30 min. |
| Factory Tested For Leaks                         | No                 | Yes     |
| Aesthetically Pleasing?                          | No                 | Yes     |
| Specifically Designed<br>For Solar Pool Heating? | No                 | Yes     |