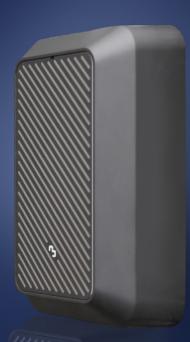

#### **FEATURES & BENEFITS**

- Factory-built solar pool heating interconnection unit that takes the place of field-installed plumbing at the equipment pad
  - > 2" Sch. 40 PVC plumbing
  - > Union fitting connections
  - > Check valve
  - > Non-positive seal 3-way diverter valve with actuator motor
  - Pre-installed water temperature sensor with included roof temperature sensor
- » Pressure tested to guarantee zero leaks
- Easily mount to a wall or stand with the included mounting bracket.
- » Sleek enclosure hides all plumbing components
- » Magnetically secured access panel provided quick, tool-less access
- » Ready to connect to any solar pool heating controller or pool automation system
- » Reduces 12+ plumbing connections to four
- » Estimated time savings of 2+ hours to reduce installation times and manhours
- » Onboard, proprietary controller to be available soon