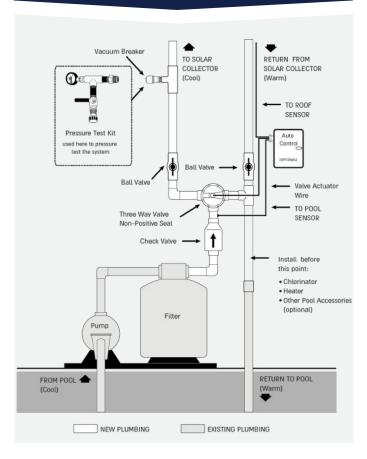

## **CONNECTING TO THE POOL EQUIPMENT**

# Traditional Method

**SPHERE** 

### **REQUIRED COMPONENTS**

. . . . . . . . . . . .

| Traditional Method   | SPHERE |
|----------------------|--------|
| 6 ft. Pvc Pipe       | /      |
| 2 Pvc Elbows         | /      |
| Pvc Tee              | /      |
| Pvc Check Valve      | /      |
| 3-way Diverter Valve | /      |
| Valve Actuator       | /      |
| Temperature Sensors  | /      |
| Gear Clamps          | /      |
| 4 Pipe Straps        | /      |

|                                                  | Traditional Method | SPHERE  |
|--------------------------------------------------|--------------------|---------|
| Plumbing Connections                             | 12 +               | 4       |
| Installation Time                                | 2-3 hours          | 30 min. |
| Factory Tested For Leaks                         | No                 | Yes     |
| Aesthetically Pleasing?                          | No                 | Yes     |
| Specifically Designed<br>For Solar Pool Heating? | No                 | Yes     |