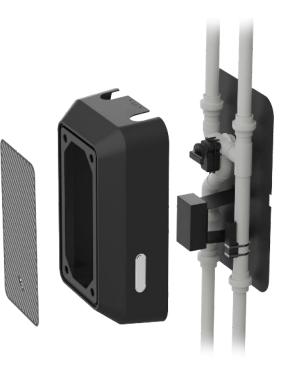

#### **FEATURES & BENEFITS**

- Factory-built solar pool heating interconnection unit that takes the place of field-installed plumbing at the equipment pad
  - > 2" Sch. 40 PVC plumbing
  - > Union fitting connections
  - > Check valve
  - > Non-positive seal 3-way diverter valve with actuator motor
  - Pre-installed water temperature sensor with included roof temperature sensor
- » Pressure tested to guarantee zero leaks
- Easily mount to a wall or stand with the included mounting bracket.
- » Sleek enclosure hides all plumbing components
- » Magnetically secured access panel provided quick, tool-less access
- » Ready to connect to any solar pool heating controller or pool automation system
- » Reduces 12+ plumbing connections to four
- » Estimated time savings of 2+ hours to reduce installation times and manhours
- » Onboard, proprietary controller to be available soon

## **CONNECTING TO THE POOL EQUIPMENT**

# Traditional Method

**SPHERE** 